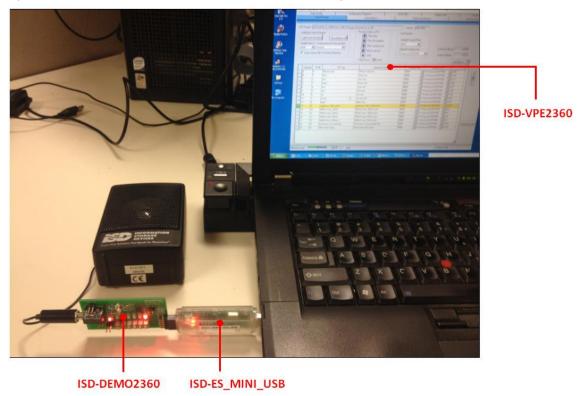

## nuvoton

The ISD-DMK 2360 evaluation kit consists of three parts:

- ISD-DEMO2360 (QFN or SOP)
- ISD-ES\_MINI\_USB: a small interface board providing USB connection to PC
- ISD-VPE2360: free downloadable GUI evaluation software for ISD2360.
- 8 ohm Speaker

The ISD2360 *demo board* connecting to the *ISD-ES\_MINI\_USB* board, along with the ISD-*VPE2360*, makes up a small but complete evaluation system for ISD2360, as shown in below.

Note: To install the VPE software you need a user name and password. Please contact <a href="mailto:Chipcorder@nuvoton.com">Chipcorder@nuvoton.com</a> to obtain the user name and password