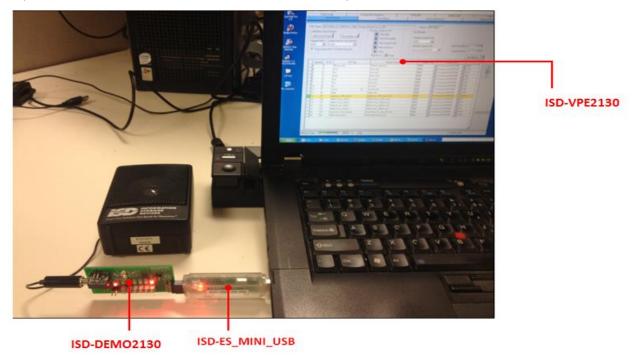

## nuvoton

The ISD-DMK 2100 evaluation kit consists of three parts:

- ISD-DEMO2130/15A (QFN or SOP)
- ISD-ES\_MINI\_USB: a small interface board providing USB connection to PC
- ISD-VPE2100: free downloadable GUI evaluation software for ISD2130/15A.
- 8 ohm Speaker

The ISD2130/15A *demo board* connecting to the *ISD-ES\_MINI\_USB* board, along with the ISD-VPE2100, makes up a small but complete evaluation system for ISD2130/15A, as shown in below.

Note: To install the VPE software you need a user name and password. Please contact <a href="mailto:Chipcorder@nuvoton.com">Chipcorder@nuvoton.com</a> to obtain the user name and password